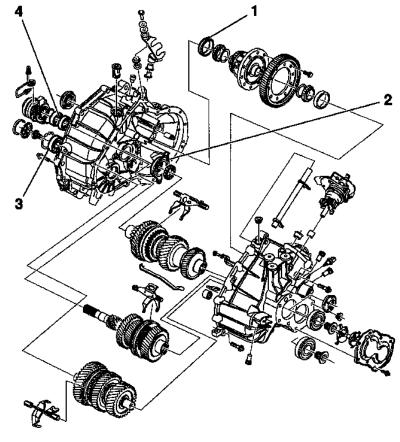

## Clutch Housing, Replace

- **1.** Illustration of clutch housing
  - 1. Clutch Housing

L 2542

- 2. Remove transmission from vehicle- see operation "Transmission, Remove and Install"
- 3. Disassemble transmission see operation "Transmission, Seal Completely"
- 4. Remove tapered roller bearing outer race for differential (1) see operation "Tapered Roller Bearing, Differential, Replace"
- 5. Remove intermediate shaft bearing (3) see operation "Bearings, Intermediate Shaft in Clutch Housing, Replace"
- 6. Remove drive shaft bearing (4) - see operation "Bearings, Drive Shaft in Clutch Housing, Replace"
- Remove main shaft bearing (2) - see operation "Bearings, Main Shaft in Clutch Housing, Replace"
- Install main shaft bearing (2) - see operation "Bearings, Main Shaft in Clutch

- Housing, Replace"
- Install drive shaft bearing (4) - see operation "Bearings, Drive Shaft in Clutch Housing, Replace"
- 10. Install intermediate shaft bearing (3) see operation "Bearings, Intermediate Shaft in Clutch Housing, Replace"
- 11. Install tapered roller bearing outer race for differential (1) - see operation "Tapered Roller Bearing, Differential, Replace"

- L 2543
- 12. Assemble transmission see operation "Transmission, Seal Completely"
- 13. Install transmission into vehicle see operation "Transmission, Remove and Install"